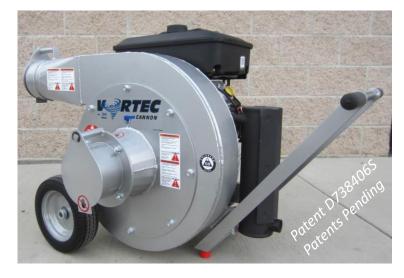

*VORTEC CANNON* utilizes an oversized impeller with 'cannon mount' technology to provide *high production rates, excellent stability,* & *ease of movement*.

Fast & profitable recycling of spray applied insulation, removal of damaged insulation due to fire, water & smoke, and HVAC cleaning.

#### ➤ IMPELLER

- Moves High Volume of air & insulation
- Abrasive Resistant steel = long life
- Run Flat WHEELS
- Cannon-mount
- ➢ Thick SHROUD
- 2X thick Abrasive Resistant steel at wear points
- Highly PORTABLE
- CARB compliant