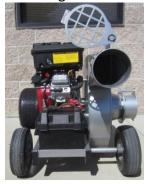

#### ➤ IMPELLER

- Moves High Volume of air & insulation
- Abrasive Resistant steel = long life
- Run Flat WHEELS
- Cannon-mount
- ➢ Thick SHROUD
- 2X thick Abrasive Resistant steel at wear points
- Highly PORTABLE
- CARB compliant

# Specifications

- Body: Powder-coated steel with 10" run-flat wheels.
- Weight: 248 lbs (113kg).
- Inlet: 6" standard. Option -- User can change between 6" & 8" inlet as desired.
- Outlet: 6".
- Motor: Electric start Vanguard 18hp 570cc V-Twin.
- Oil Alert system shuts motor when oil is low to prevent engine damage.
- Fuel: 6.9 quart gas tank for long running time.
- Oversized Fan wheel.
- Extra thick shroud 2X thick abrasive resistant steel in main wear area.
- Warranty: 1 year ltd; Vanguard provides 3 year engine. Specifications subject to change; contact Intec for current specifications