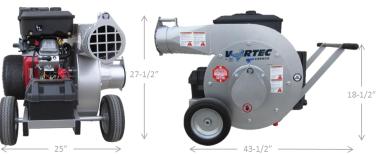

# Specifications

- Body: Powder-coated steel with 10" run-flat wheels.
- Weight: 248 lbs (113kg).
- Inlet: 6" standard. Option -- User can change between 6" & 8" inlet as desired.
- Outlet: 6".
- Motor: Electric start Vanguard 18hp 570cc V-Twin.
- Oil Alert system shuts motor when oil is low to prevent engine damage.
- Fuel: 6.9 quart gas tank for long running time.
- Oversized Fan wheel.
- Extra thick shroud 2X thick abrasive resistant steel in main wear area.
- Warranty: 1 year ltd; Vanguard provides 3 year engine. Specifications subject to change; contact Intec for current specifications