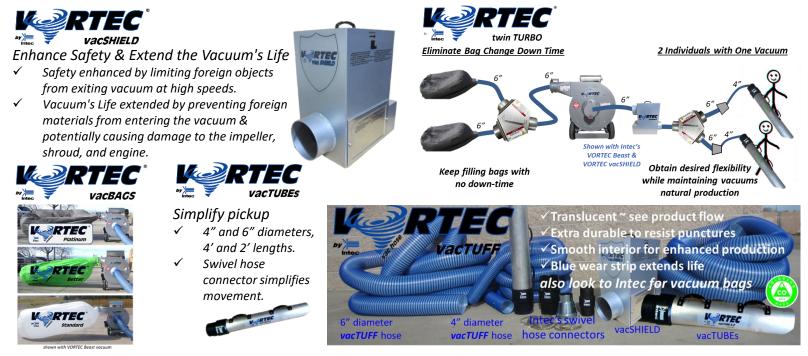

ent engine damage.
- Fuel: 6.9 quart gas tank for long running time.
- Oversized Fan wheel.
- Extra thick shroud 2X thick abrasive resistant steel in main wear area.
- Warranty: 1 year ltd; Vanguard provides 3 year engine. Specifications subject to change; contact Intec for current specifications

### Accessories – can be used with all vacuums

### **Features**

Vanguard V-Twin electric start

- Extra quiet exhaust
- Oversized shaft
- Hour meter
- Oversized gas tank
- Debris filter keeps engine running cool



- Run Flat tires
- Pivoting inlet & outlet gates promote safe operation (further enhanced by the VORTEC vacSHIELD)
- 'CANNON MOUNT' design provides excellent stability
- Extra Large Muffler provides for quiet operation
- Thick gauge with 2X Abrasive Resistant steel in wear areas.





### **Distributed by**



### Manufactured by

Insulation Technology Corporation, d.b.a. Intec 9251 Bruin Boulevard Frederick, CO 80504



www.inteccorp.com