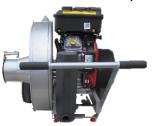

Part number: 74000 CANNON

Insulation Removal Vacuum

*VORTEC CANNON* utilizes an oversized impeller with 'cannon mount' technology to provide *high production rates, excellent stability,* & *ease of movement*.

Fast & profitable recycling of spray applied insulation, removal of damaged insulation due to fire, water & smoke, and HVAC cleaning.

#### ➤ IMPELLER

- Moves High Volume of air & insulation
- Abrasive Resistant steel = long life
- Run Flat WHEELS
- Cannon-mount
- ➢ Thick SHROUD
- 2X thick Abrasive Resistant steel at wear points
- Highly PORTABLE
- CARB compliant

# Specifications

- Body: Powder-coated steel with 10" run-flat wheels.
- Weight: 248 lbs (113kg).
- Inlet: 6" standard. Option -- User can change between 6" & 8" inlet as desired.
- Outlet: 6".
- Motor: Electric start Vanguard 18hp 570cc V-Twin.
- Oil Alert system shuts motor when oil is low to prevent engine damage.
- Fuel: 6.9 quart gas tank for long running time.
- Oversized Fan wheel.
- Extra thick shroud 2X thick abrasive resistant steel in main wear area.
- Warranty: 1 year ltd; Vanguard provides 3 year engine. Specifications subject to change; contact Intec for current specifications

### **Features**

Vanguard V-Twin electric start

- Extra quiet exhaust
- Oversized shaft
- Hour meter
- Oversized gas tank
- Debris filter keeps engine running cool

- Run Flat tires
- Pivoting inlet & outlet gates promote safe operation (further enhanced by the VORTEC vacSHIELD)
- 'CANNON MOUNT' design provides excellent stability
- Extra Large Muffler provides for quiet operation
- Thick gauge with 2X Abrasive Resistant steel in wear areas.