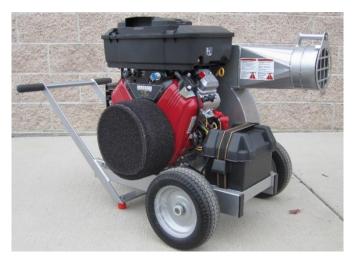

# Specifications

- Body: Powder-coated steel with 10" run-flat wheels.
- Weight: 248 lbs (113kg).
- Inlet: 6" standard. Option -- User can change between 6" & 8" inlet as desired.
- Outlet: 6".
- Motor: Electric start Vanguard 18hp 570cc V-Twin.
- Oil Alert system shuts motor when oil is low to prevent engine damage.
- Fuel: 6.9 quart gas tank for long running time.
- Oversized Fan wheel.
- Extra thick shroud 2X thick abrasive resistant steel in main wear area.
- Warranty: 1 year ltd; Vanguard provides 3 year engine. Specifications subject to change; contact Intec for current specifications

### **Features**

Vanguard V-Twin electric start

- Extra quiet exhaust
- Oversized shaft
- Hour meter
- Oversized gas tank
- Debris filter keeps engine running cool

- Run Flat tires
- Pivoting inlet & outlet gates promote safe operation (further enhanced by the VORTEC vacSHIELD)
- 'CANNON MOUNT' design provides excellent stability
- Extra Large Muffler provides for quiet operation
- Thick gauge with 2X Abrasive Resistant steel in wear areas.