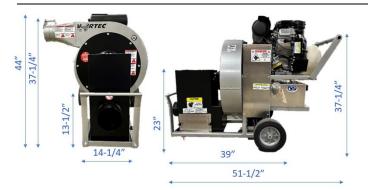

### **Specifications**

Body: Powder-coated steel with 10" run-flat wheels.

• Weight: 435 lbs (198kg).

Inlet: 6" standard. 8" optional

• Outlet: 6".

• Motor: Electric start Vanguard 23hp V-Twin.

• Oil Alert system shuts motor when oil is low to prevent engine damage.

Fuel: 5 gallon gas tank.

Oversized 20" Impeller with ¼" thick abrasive resistant steel.

 Extra thick shroud – 2X thick abrasive resistant in main wear area.

• Warranty: 1 year limited; Vanguard provides 3 year engine.