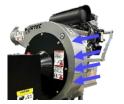

➤ Oversized Impeller moves High Volumes

➤ Abrasive Resistant Steel

- ~ Long Life
  - **≻** Impeller
  - > Shroud's curved section

- **≻VANGUARD V-TWIN**
- ➤ Highly Portable design
- ➤ Run Flat WHEELS
- > Powder coated

 Pivoting inlet gate promotes safe operation

 Abrasive Resistant Steel impeller & curved section of shroud for long lasting vacuum