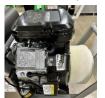

### **Specifications**

Body: Powder-coated steel with 10" run-flat wheels.

• Weight: 435 lbs (198kg).

Inlet: 6" standard. 8" optional

• Outlet: 6".

• Motor: Electric start Vanguard 23hp V-Twin.

• Oil Alert system shuts motor when oil is low to prevent engine damage.

Fuel: 5 gallon gas tank.

Oversized 20" Impeller with ¼" thick abrasive resistant steel.

 Extra thick shroud – 2X thick abrasive resistant in main wear area.

• Warranty: 1 year limited; Vanguard provides 3 year engine.