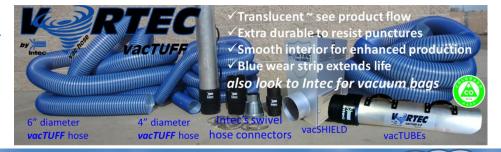

### **Accessories** – can be used with all vacuums

Enhance Safety & Extend the Vacuum's Life

Safety enhanced by limiting foreign objects from exiting vacuum at high speeds.

Vacuum's Life extended by preventing foreign materials from entering the vacuum & potentially causing damage to the impeller, shroud, and engine.

2 Individuals with One Vacuum

natural production

√ 4" and 6" diameters,
4' and 2' lengths.

✓ Swivel hose connector simplifies movement.