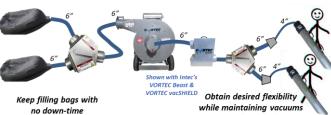

### **Accessories** – can be used with all vacuums

Enhance Safety & Extend the Vacuum's Life

Safety enhanced by limiting foreign objects from exiting vacuum at high speeds.

Vacuum's Life extended by preventing foreign materials from entering the vacuum & potentially causing damage to the impeller, shroud, and engine.

2 Individuals with One Vacuum

natural production

√ 4" and 6" diameters,
4' and 2' lengths.

✓ Swivel hose connector simplifies movement.