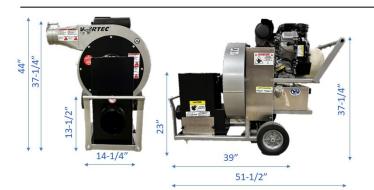

## **Specifications**

- Body: Powder-coated steel with 10" run-flat wheels.
- Weight: 435 lbs (198kg).
- Inlet: 6" standard. 8" optional
- Outlet: 6".
- Motor: Electric start Vanguard 23hp V-Twin.
- Oil Alert system shuts motor when oil is low to prevent engine damage.
- Fuel: 5 gallon gas tank.

vacSHIELD

shroud, and engine.

- Oversized 20" Impeller with ¼" thick abrasive resistant steel.
- Extra thick shroud 2X thick abrasive resistant in main wear area.
- Warranty: 1 year limited; Vanguard provides 3 year engine. Specifications subject to change; contact Intec for current specifications