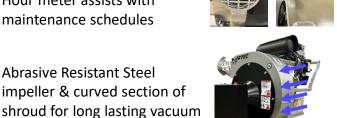

## Features

independently supported shaft powered by centrifugal clutch reduces engine stresses

- *integral vacSHIELD provides* built-in benefits
- Vanguard V-Twin electric start
- Inlet air filter to limit fibrous particles from entering cooling fins – appropriate engine cooling w/ less maintenance
- Pivoting inlet gate promotes safe operation
- Hour meter assists with maintenance schedules

**Abrasive Resistant Steel** impeller & curved section of

twin TURBO 2 Individuals with One Vacuum Enhance Safety & Extend the Vacuum's Life Eliminate Bag Change Down Time Safety enhanced by limiting foreign objects from exiting vacuum at high speeds. Vacuum's Life extended by preventing foreign materials from entering the vacuum & potentially causing damage to the impeller, with In VORTEC Beast & VORTEC vacSHIELD Obtain desired flexibility Keep filling bags with while maintaining vacuums no down-time natural production vactubes