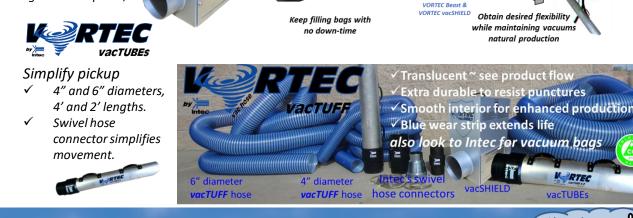

**Abrasive Resistant Steel** impeller & curved section of

twin TURBO 2 Individuals with One Vacuum Enhance Safety & Extend the Vacuum's Life Eliminate Bag Change Down Time Safety enhanced by limiting foreign objects from exiting vacuum at high speeds. Vacuum's Life extended by preventing foreign materials from entering the vacuum & potentially causing damage to the impeller, with In VORTEC Beast & VORTEC vacSHIELD Obtain desired flexibility Keep filling bags with while maintaining vacuums no down-time natural production vactubes