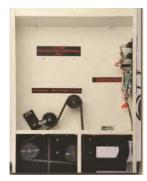

#### **Machine Features**

Control panel and wired remote provide ease of operation from either unit or location of install.

Slide gate adds to application versatility

Access panel simplifies maintenance

Quick-Start Guide simplifies user's experience