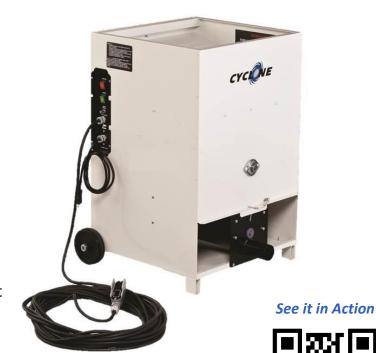

# When looking for a capable, versatile, Do-It-Yourself unit with a record of rigorous use, look no further than Intec's Cyclone

# **Exceptional Performance**

Intec's highly portable and easy to use Cyclone insulation blowing machine simplifies Do-It-Yourselfers insulation activities. This simple to use system provides ease of transportation to the job site and timely installation of attic insulation – approximately ¾ hour to install R-19 cellulose and 1 hour to install R-19 fiberglass in a 1000 square foot attic.

#### Ease of Use

The system's control panel and wired remote provide for ease of operation from either the unit or the attic. Ease of transfer between retail location and jobsite is enabled by its small size & built-in wheels. Hose, connectors and clamps come standard -- everything you need to begin using immediately.

# Versatile Capabilities

The Cyclone comes equipped with a slide gate to control material flow -- providing its users sidewall retrofit capabilities in addition to attic installations. Be it cellulose drill & fill, or fiberglass dense pack, this system can do-it-all.

# **Total Reliability**

The powder coated exterior enables demanding use, while the automatic chain tensioner provides for high uptime capability. Minimal maintenance, combined by support from Intec's technical service team, provides for a system experience offering some of the highest industry uptimes and lowest life-cycle costs.

#### **Machine Features**

Control panel and wired remote provide ease of operation from either unit or location of install.

Slide gate adds to application versatility

Access panel simplifies maintenance

Quick-Start Guide simplifies user's experience