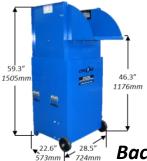

# 22.6" 28.5" 573mm 724mm

Weight: 173lbs (78.6kg)

• Hose outlet: 2-1/2 inches (6.4cm)

Power Requirements: 115VAC, 60Hz, 15 amp

(20 amp recommended)

or

230VAC, 50Hz, 10 amp

Power Cord: 1 – 100' cord.
Remote Cord: 16/4 x 100'
Warranty: 1 year limited.