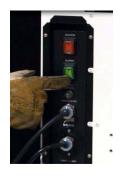

#### Ease of Use

The system's control panel and wired remote provide for ease of operation from either the unit or the attic. Ease of transfer between retail location and jobsite is enabled by its small size & built-in wheels. Hose, connectors and clamps come standard -- everything you need to begin using immediately.

#### **Machine Features**

Control panel and wired remote provide ease of operation from either unit or location of install.

Slide gate adds to application versatility

Access panel simplifies maintenance

Quick-Start Guide simplifies user's experience