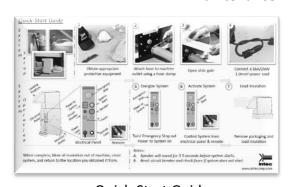

#### **Machine Features**

Control panel and wired remote provide ease of operation from either unit or location of install.

Slide gate adds to application versatility

Access panel simplifies maintenance

Quick-Start Guide simplifies user's experience