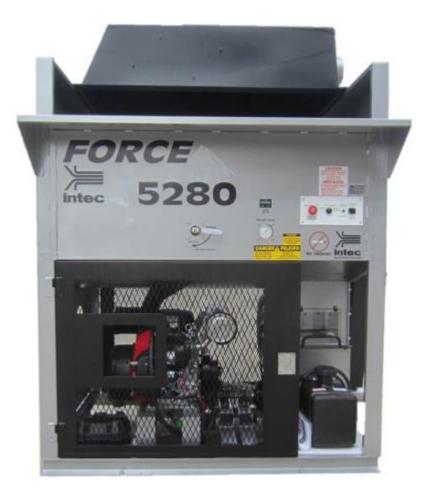

# FORCE® - The Truck Mount Blowing Machine Brand that will change the industry standard

Engineered for High Productivity

Built-to-Last for High Value Generation

Intec's FORCE® Recycle Hood enables your truck mount machine to effectively recycle damp spray cellulose or fiberglass. It's 6" inlet allows for high-volume recycle, while its contruction quickly separates the product from the incoming airstream minimizing hopper turbulence and maximizing recycle efficiencies and \$.