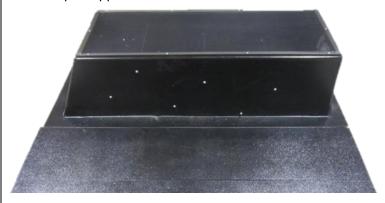

# FORCE® Recycle Hood

Intec Part #: J56050-02-S

Trailer / Truck Mount Insulation Blowing Machine Accessory

# FORCE® - The Truck Mount Blowing Machine Brand that will change the industry standard

Engineered for High Productivity

Built-to-Last for High Value Generation

Intec's FORCE® Recycle Hood enables your truck mount machine to effectively recycle damp spray cellulose or fiberglass. It's 6" inlet allows for high-volume recycle, while its contruction quickly separates the product from the incoming airstream minimizing hopper turbulence and maximizing recycle efficiencies and \$.

Extensions added to completely seal hopper – no mess.