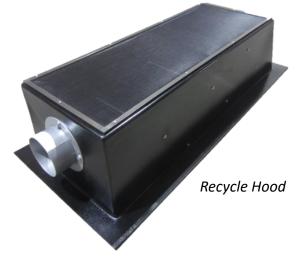

# FORCE® Recycle Hood

Intec Part #: J56050-02-S

Trailer / Truck Mount Insulation Blowing Machine Accessory

# FORCE® - The Truck Mount Blowing Machine Brand that will change the industry standard

Engineered for High Productivity

Built-to-Last for High Value Generation

Intec's FORCE® Recycle Hood enables your truck mount machine to effectively recycle damp spray cellulose or fiberglass. It's 6" inlet allows for high-volume recycle, while its contruction quickly separates the product from the incoming airstream minimizing hopper turbulence and maximizing recycle efficiencies and \$.

# 14 in 6" inlet

- Lightweight durable Lexan.
- 59" long X 25" deep X 14" tall.
- 6" inlet.
- Warranty: 1 year limited

Specifications subject to change; contact Intec for current specifications

#### **Machine Features**

6" inlet - can be reduced to 4" if desired – provides for high volumes of recycle.

Screened top with interior baffles allows product to fall back into hopper while high volumes of air escape from the top. Hopper turbulence is minimized.

Extensions added to completely seal hopper – no mess.