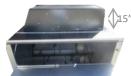

# FORCE® Recycle Hood

Intec Part #: J56050-02-S

Trailer / Truck Mount Insulation Blowing Machine Accessory

# FORCE® - The Truck Mount Blowing Machine Brand that will change the industry standard

Engineered for High Productivity

Built-to-Last for High Value Generation

Intec's FORCE® Recycle Hood enables your truck mount machine to effectively recycle damp spray cellulose or fiberglass. It's 6" inlet allows for high-volume recycle, while its contruction quickly separates the product from the incoming airstream minimizing hopper turbulence and maximizing recycle efficiencies and \$.

# FORCE® Recycle Hood