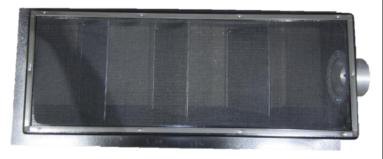

# FORCE® Recycle Hood

Intec Part #: J56050-02-S

Trailer / Truck Mount Insulation Blowing Machine Accessory

# FORCE® - The Truck Mount Blowing Machine Brand that will change the industry standard

Engineered for High Productivity

Built-to-Last for High Value Generation

Intec's FORCE® Recycle Hood enables your truck mount machine to effectively recycle damp spray cellulose or fiberglass. It's 6" inlet allows for high-volume recycle, while its contruction quickly separates the product from the incoming airstream minimizing hopper turbulence and maximizing recycle efficiencies and \$.

# 14 in 6" inlet

- Lightweight durable Lexan.
- 59" long X 25" deep X 14" tall.
- 6" inlet.
- Warranty: 1 year limited

Specifications subject to change; contact Intec for current specifications

#### **Machine Features**

6" inlet - can be reduced to 4" if desired – provides for high volumes of recycle.

Screened top with interior baffles allows product to fall back into hopper while high volumes of air escape from the top. Hopper turbulence is minimized.