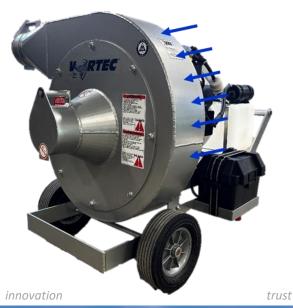

#### **Built-to-Last for High Value Generation**

- > IMPELLER
- Oversized for high production
- ✓ AR steel for long life
- ➤ WHEELS Run Flat

industry standard impeller

- > SHROUD
- ✓ AR steel 2X thick at wear areas for long life
- POWDER COATED
- HIGHLY PORTABLE

VORTEC Beast impeller