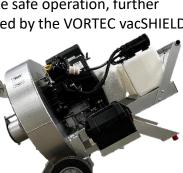

 Pivoting inlet & outlet gates promote safe operation, further enhanced by the VORTEC vacSHIELD.

 Intec exclusive 'anti-tip' frame

 Wheel barrow like portability

 Abrasive Resistant Steel on curved section of shroud