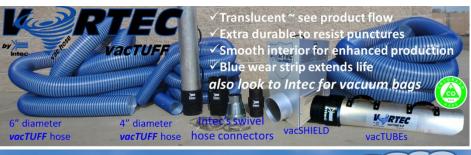

Fuel: 4 gallon translucent gas tank with filters.

Oversized Impeller.

 Extra thick shroud – 2X thick abrasive resistant in main wear area.

• Warranty: Intec 1 yr limited; Kohler min 2 yr or 2,000 hr

Specifications subject to change; contact Intec for current specifications **Accessories** – can be used with all vacuums

twin TURBO
Eliminate Bag Change Down Time

2 Individuals with One Vacuum

√ 4" and 6" diameters, 4' and 2' lengths.

✓ Swivel hose connector simplifies movement.