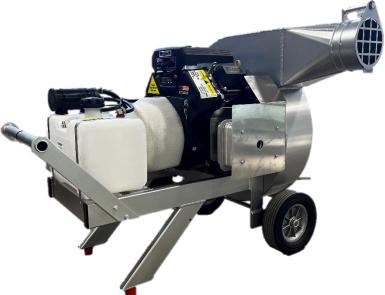

#### **Built-to-Last for High Value Generation**

- > IMPELLER
- Oversized for high production
- ✓ AR steel for long life
- ➤ WHEELS Run Flat

industry standard impeller

- > SHROUD
- ✓ AR steel 2X thick at wear areas for long life
- POWDER COATED
- HIGHLY PORTABLE

### **Specifications**

Body: Powder-coated steel with 10" run-flat wheels.

• Weight: 362 lbs (165kg).

• Inlet: 6" standard. 8" optional

Outlet: 6".

Motor: Electric start Kohler 23.5hp V-Twin.

• Oil Alert system shuts motor when oil is low to prevent engine damage.

Fuel: 4 gallon translucent gas tank with filters.

Oversized Impeller.

 Extra thick shroud – 2X thick abrasive resistant in main wear area.

• Warranty: Intec 1 yr limited; Kohler min 2 yr or 2,000 hr

Specifications subject to change; contact Intec for current specifications **Accessories** – can be used with all vacuums

#### **Features**

Kohler V-Twin electric start

- Quiet exhaust
- Oversized shaft

 Inlet air filter to limit fibrous particles from entering cooling fins – enables appropriate engine cooling

· Simple controls

 Pivoting inlet & outlet gates promote safe operation, further enhanced by the VORTEC vacSHIELD.

 Intec exclusive 'anti-tip' frame

 Wheel barrow like portability

 Abrasive Resistant Steel on curved section of shroud