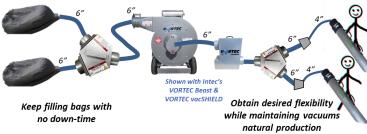

twin TURBO
Eliminate Bag Change Down Time

2 Individuals with One Vacuum

√ 4" and 6" diameters, 4' and 2' lengths.

✓ Swivel hose connector simplifies movement.