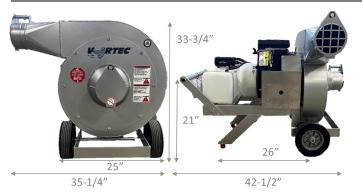

### **Specifications**

Body: Powder-coated steel with 10" run-flat wheels.

• Weight: 362 lbs (165kg).

• Inlet: 6" standard. 8" optional

Outlet: 6".

Motor: Electric start Kohler 23.5hp V-Twin.

• Oil Alert system shuts motor when oil is low to prevent engine damage.

Fuel: 4 gallon translucent gas tank with filters.

Oversized Impeller.

 Extra thick shroud – 2X thick abrasive resistant in main wear area.

• Warranty: Intec 1 yr limited; Kohler min 2 yr or 2,000 hr

Specifications subject to change; contact Intec for current specifications **Accessories** – can be used with all vacuums