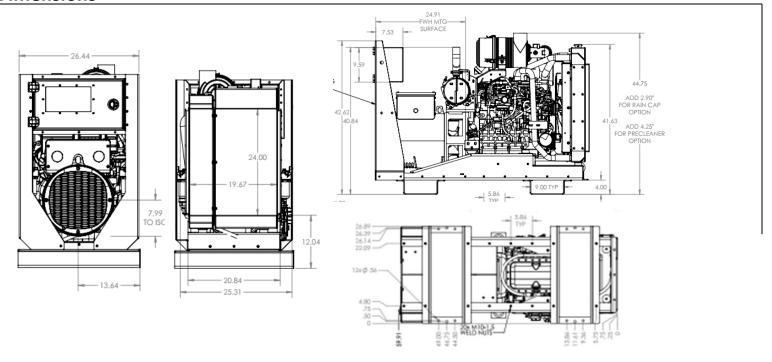

### **Dimensions**

# **Specifications**

| Information              | Unit      | Metrics                                                  |      |
|--------------------------|-----------|----------------------------------------------------------|------|
| Frequency                | Hz        | 60                                                       |      |
| Rated Voltage            | V         | 120 / 240 277 / 480                                      |      |
| Standby (Apparent Power) | kVA       | 30.2                                                     |      |
| Standby (Reactive Power) | kW        | 30.2                                                     | 24.2 |
| Prime (Apparent Power)   | kVA       | 27.5                                                     |      |
| Prime (Reactive Power)   | kW        | 27.5                                                     | 22   |
|                          |           |                                                          |      |
| Maximum                  | Α         | 126                                                      | 36.4 |
| Continuous               | Α         | 114.8                                                    | 33.1 |
| Breaker                  | Α         | 150                                                      | 40   |
|                          |           |                                                          |      |
| Oil Capacity             | qts       | 10                                                       |      |
| Voltage Regulation       | Typ/%     | AVR +/- 1%                                               |      |
| Fuel Consumption         | 100% Load | 2.41 gal/hr<br>1.81 gal/hr<br>1.21 gal/hr<br>0.60 gal/hr |      |
|                          | 75% Load  |                                                          |      |
|                          | 50% Load  |                                                          |      |
|                          | 25% Load  |                                                          |      |
|                          |           |                                                          |      |
| Dimensions L X W X H     | inches    | 59.6 X 26.9 X 44.8                                       |      |
| Dry Weight               | lbs       | 1790                                                     |      |
| Net Weight               | lbs       | 1805                                                     |      |