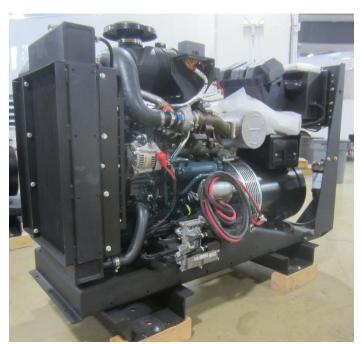

Intec Part #: 77001-30 77001-31

30kW three phase 30kW single phase

Generator

Rev: 20240620

# <u>Professional Grade</u> – 30,000 Watts Meets SPF Contractors' Demands Tier IV compliant

# Powered by either:

- Fiat Power Trane (FPT) diesel
- Kubota V2403 diesel

integrity excellence innovation trust

800-666-1611

# **GENERATOR**

- Low vibration and smooth running
- · Quiet and clean running engines
- Mains breaker included
- Monitoring of Voltage, Frequency, and Current
- Fuel efficient operation with electronic fuel systems
- Safety shutdown for temperatures, pressure,

#### & emergency stop

- Mecc-Alte Generator
- Deep Sea Controls

#### **POWER CONFIGURATIONS**

• Single phase & Three phase available