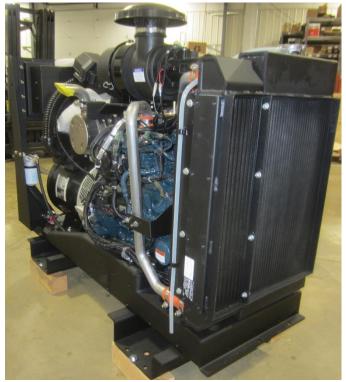

Intec Part #: 77001-30 77001-31

30kW three phase 30kW single phase

Generator

Rev: 20240620

# <u>Professional Grade</u> – 30,000 Watts Meets SPF Contractors' Demands Tier IV compliant

# Powered by either:

- Fiat Power Trane (FPT) diesel
- Kubota V2403 diesel

integrity excellence innovation trust

800-666-1611

# **GENERATOR**

- Low vibration and smooth running
- · Quiet and clean running engines
- Mains breaker included
- Monitoring of Voltage, Frequency, and Current
- Fuel efficient operation with electronic fuel systems
- Safety shutdown for temperatures, pressure,

#### & emergency stop

- Mecc-Alte Generator
- Deep Sea Controls

#### **POWER CONFIGURATIONS**

• Single phase & Three phase available