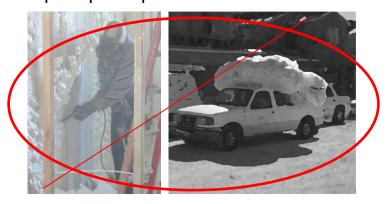

Intec Part #'s:

- cutterFORCE®: 75100 CUTTER
- clean-up tool: 75111-00

Closed & Open Cell Wall Scarfing Tool

**The** wall foam cutting tool designed for the needs of the Professional Contractor!

cutter FORCE® is one tool that has been designed to remove both open & closed cell foam;16" and 24" on center construction.

Waste can be bagged requiring little space...no more large foam pieces wrapped in poly requiring multiple trips to the landfill. Scarfed foam is sized to allow for quick pick-up and no dust.

Check out our video on the cutter FORCE®