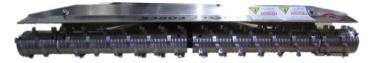

## **Machine Features**

Safety Switch requires two-handed operation.

Great Ergonomics driven by handle placement & weight balance.

Quick & Easy tensioner adjustment

Aggressive cutting roller provides fast & efficient removal of Closed & Open Cell foam.