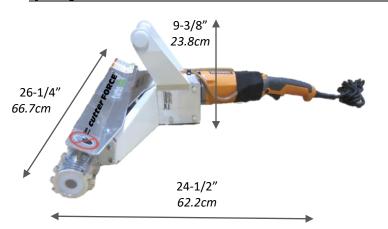

## **Specifications**

- 120VAC, 15amps, 60Hz motor.
- Powder-coated durable steel frame.
- Weight: 21 lbs.
- Oversized Shield protects operator and reduces airborne foam.
- 1 year limited warranty.

Specifications may change – contact Intec for current

## **Machine Features**

Safety Switch requires two-handed operation.

Great Ergonomics driven by handle placement & weight balance.

Quick & Easy tensioner adjustment

Aggressive cutting roller provides fast & efficient removal of Closed & Open Cell foam.