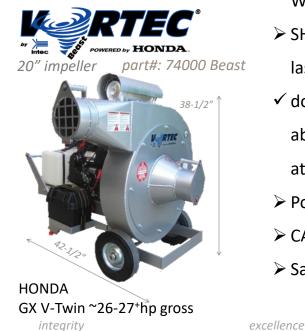

### **Built-to-Last for High Value Generation**

25" impeller

part#: 74000 M Beast

Vanguard V-Twin 35 hp gross

➤ Impellers

- ✓ Oversized to moveHigh Volumes
- ✓ Long Lasting constructed from
  ¼" thick abrasive
  resistant steel
- ➤ Highly Portable
- ➤ Run Flat 10"
  WHEELS

- > Powder coated
- > CARB compliant
- ➤ Safety Flaps

16" impeller

Part #: 74000 CANNON

Vanguard V-Twin 18hp gross

Electric High-Powered Vacuum

innovation

303-833-6644