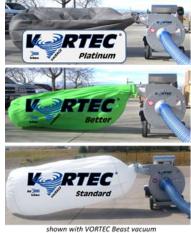

25" impeller

part#: 74000 M Beast



Vanguard V-Twin 35 hp gross



➤ Impellers

- ✓ Oversized to moveHigh Volumes
- ✓ Long Lasting constructed from
  ¼" thick abrasive
  resistant steel
- ➤ Highly Portable
- ➤ Run Flat 10"
  WHEELS





- > Powder coated
- > CARB compliant
- ➤ Safety Flaps



16" impeller

Part #: 74000 CANNON



Vanguard V-Twin 18hp gross





Electric High-Powered Vacuum

innovation

303-833-6644

### www.inteccorp.com

Rev: 20230121

trust



# **FORCE**

**Insulation Blowing Machines** 





## Accessories to **Increase Your Profitability**





- Safety enhanced by limiting foreign objects from exiting vacuum at high
- Vacuum's Life extended by preventing foreign materials from entering the vacuum & potentially causing damage to the impeller, shroud, and engine.









Eliminate Bag Change Down Time



2 Individuals with One Vacuum





#### Simplify pickup

- 4" and 6" diameters, 4' and 2' lengths.
- Swivel hose connector simplifies movement.



## www.inteccorp.com

### Distributed by



#### Manufactured by

Insulation Technology Corporation, d.b.a. Intec 9251 Bruin Boulevard Frederick, CO 80504

1-800-666-1611 www.inteccorp.com Local: 303-833-6644 Fax: 303-833-6650 sales@inteccorp.com