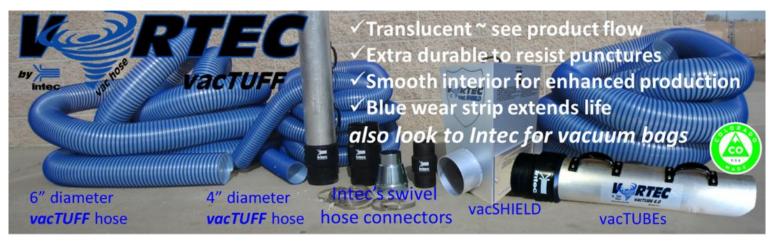

#### Simplify pickup

- 4" and 6" diameters, 4' and 2' lengths.
- Swivel hose connector simplifies movement.