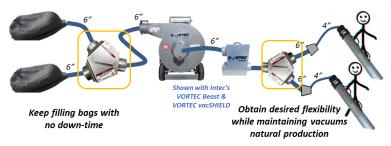

Eliminate Bag Change Down Time

2 Individuals with One Vacuum

#### Simplify pickup

- 4" and 6" diameters, 4' and 2' lengths.
- Swivel hose connector simplifies movement.