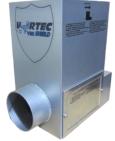

## Accessories to **Increase Your Profitability**

- Safety enhanced by limiting foreign objects from exiting vacuum at high
- Vacuum's Life extended by preventing foreign materials from entering the vacuum & potentially causing damage to the impeller, shroud, and engine.

#### Simplify pickup

- 4" and 6" diameters, 4' and 2' lengths.
- Swivel hose connector simplifies movement.