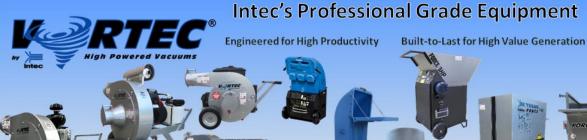

# **VORTEC®** high powered Vacuums

# Engineered for High Productivity

### **Built-to-Last for High Value Generation**

25" impeller

part#: 74000 M Beast

Vanguard V-Twin 35 hp gross

➤ Impellers

- ✓ Oversized to moveHigh Volumes
- ✓ Long Lasting constructed from
  ¼" thick abrasive
  resistant steel
- ➤ Highly Portable
- ➤ Run Flat 10"
  WHEELS