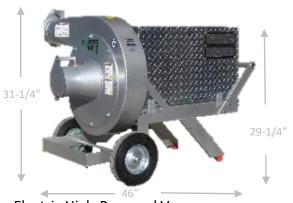

- > Powder coated
- > CARB compliant
- ➤ Safety Flaps

16" impeller

Part #: 74000 CANNON

Vanguard V-Twin 18hp gross

Electric High-Powered Vacuum

innovation

303-833-6644