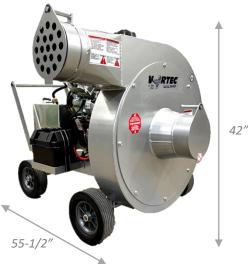

# **VORTEC®** high powered Vacuums

# Engineered for High Productivity

### **Built-to-Last for High Value Generation**



25" impeller

part#: 74000 M Beast



Vanguard V-Twin 35 hp gross



➤ Impellers

- ✓ Oversized to moveHigh Volumes
- ✓ Long Lasting constructed from
  ¼" thick abrasive
  resistant steel
- ➤ Highly Portable
- ➤ Run Flat 10"
  WHEELS





- > Powder coated
- > CARB compliant
- ➤ Safety Flaps



16" impeller

Part #: 74000 CANNON



Vanguard V-Twin 18hp gross





Electric High-Powered Vacuum

innovation

303-833-6644

### www.inteccorp.com

Rev: 20230121

trust



# **FORCE**

**Insulation Blowing Machines** 





## Accessories to **Increase Your Profitability**





- Safety enhanced by limiting foreign objects from exiting vacuum at high
- Vacuum's Life extended by preventing foreign materials from entering the vacuum & potentially causing damage to the impeller, shroud, and engine.









Eliminate Bag Change Down Time