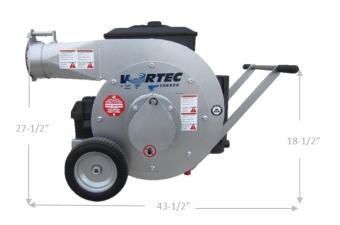

- > Powder coated
- > CARB compliant
- ➤ Safety Flaps

16" impeller

Part #: 74000 CANNON

Vanguard V-Twin 18hp gross

Electric High-Powered Vacuum

innovation

303-833-6644